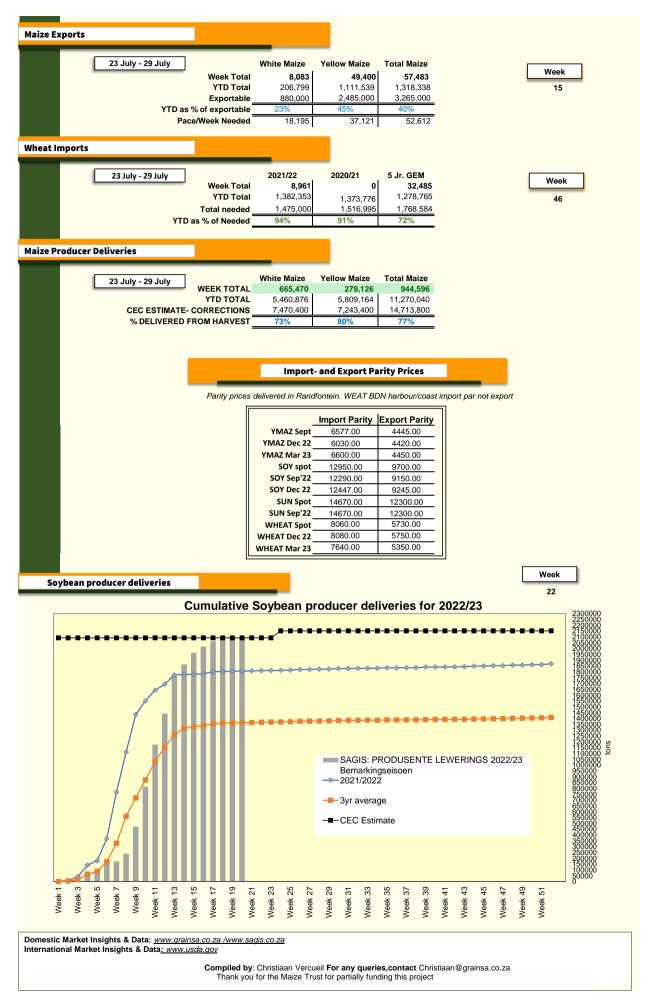

**Local:** The local maize market showed very little volatility in the previous session with white maize showing no significant movement in any direction. Yellow maize lost on average 0.2%. Trading was mixed but mostly negative. White maize exports on the 12<sup>th</sup> of August totaled 206 799 tons (26% above last year this time) and yellow maize 1 111 539 (12% above last year this time).

**Local:** The local wheat market prices showed significant losses in the previous session with 1 contract trading limits down. Losses ranged between R35/ton and R130/ton with the further months losing less ground. On the 12<sup>th</sup> of August, imports for the current season totaled 1 390 106 tons which is only 1.1% higher than the previous season.