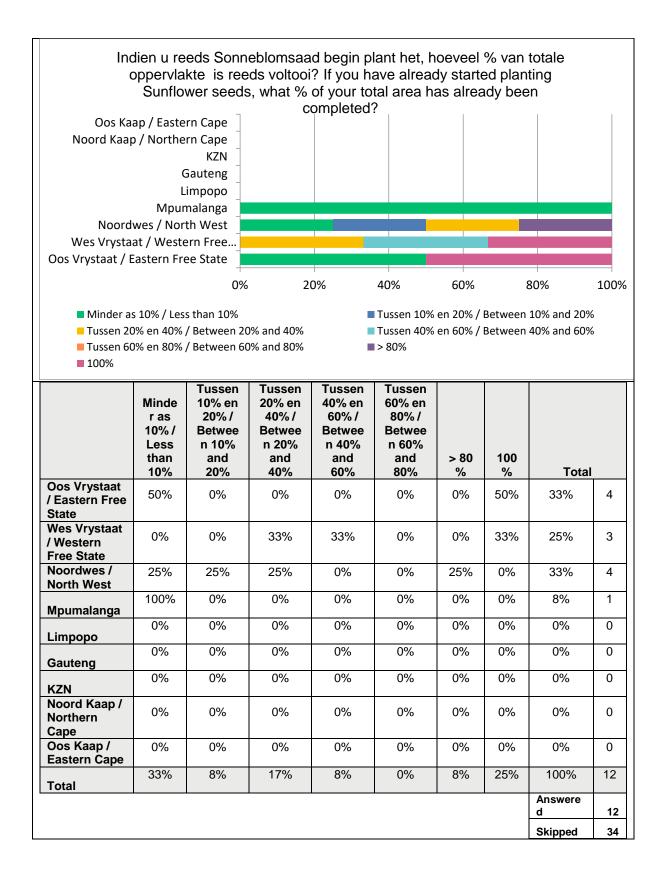

## **Gewas vraelys – Crop Survey**

Gewas status / Crop Status – Week 30/11/2020 – 04/12/2020

Nota: Die inligting is gebaseer op vrywillige deelname vanaf produsente en is dus nie statisties verteenwoordigend nie. Graan SA aanvaar geen verantwoordelikheid vir enige skade of verliese wat gely word as gevolg van die gebruik van hierdie inligting nie.

Note: This information was obtained by means of voluntary participation by producers and are therefore not statistical representative. Grain SA takes no responsibility for any losses or damage incurred due to the use of this information.