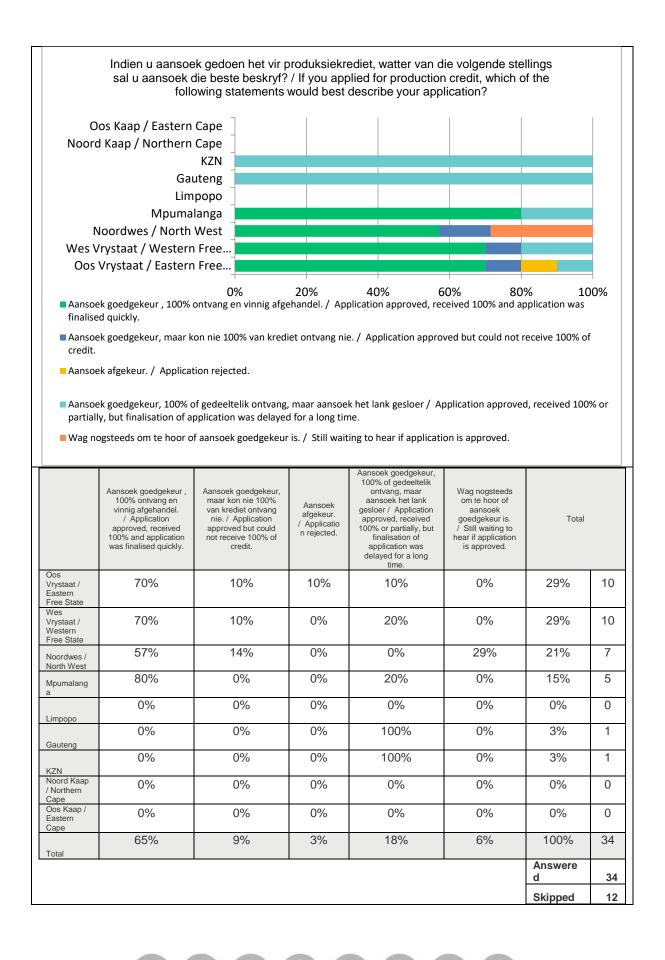

## **Gewas vraelys – Crop Survey**



Gewas status / Crop Status – Week 30/11/2020 – 04/12/2020



Nota: Die inligting is gebaseer op vrywillige deelname vanaf produsente en is dus nie statisties verteenwoordigend nie. Graan SA aanvaar geen verantwoordelikheid vir enige skade of verliese wat gely word as gevolg van die gebruik van hierdie inligting nie.

Note: This information was obtained by means of voluntary participation by producers and are therefore not statistical representative. Grain SA takes no responsibility for any losses or damage incurred due to the use of this information.





















.







¥) ( 🕴

•••



¥)( 🏥