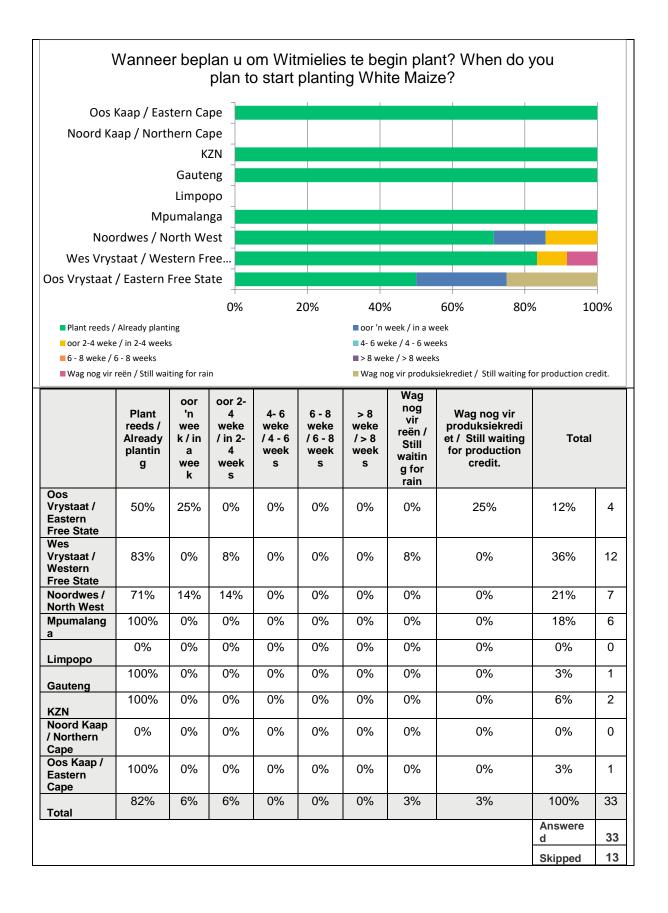

## **Gewas vraelys – Crop Survey**



Gewas status / Crop Status – Week 30/11/2020 – 04/12/2020



Nota: Die inligting is gebaseer op vrywillige deelname vanaf produsente en is dus nie statisties verteenwoordigend nie. Graan SA aanvaar geen verantwoordelikheid vir enige skade of verliese wat gely word as gevolg van die gebruik van hierdie inligting nie.

Note: This information was obtained by means of voluntary participation by producers and are therefore not statistical representative. Grain SA takes no responsibility for any losses or damage incurred due to the use of this information.





















.







¥) ( 🕴

•••



¥)( 🏥