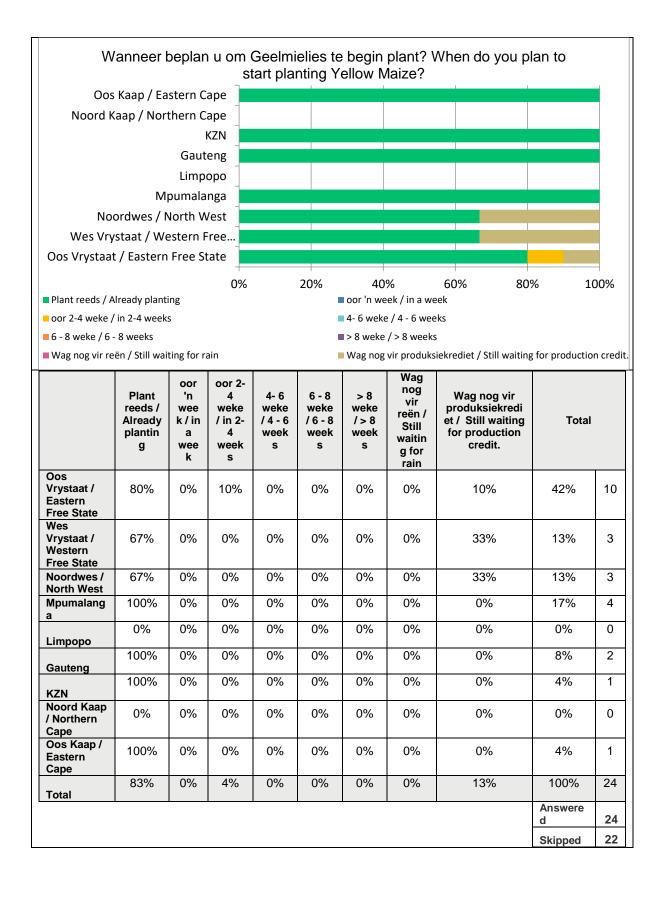

## **Gewas vraelys – Crop Survey**

Gewas status / Crop Status – Week 30/11/2020 – 04/12/2020

Nota: Die inligting is gebaseer op vrywillige deelname vanaf produsente en is dus nie statisties verteenwoordigend nie. Graan SA aanvaar geen verantwoordelikheid vir enige skade of verliese wat gely word as gevolg van die gebruik van hierdie inligting nie.

Note: This information was obtained by means of voluntary participation by producers and are therefore not statistical representative. Grain SA takes no responsibility for any losses or damage incurred due to the use of this information.