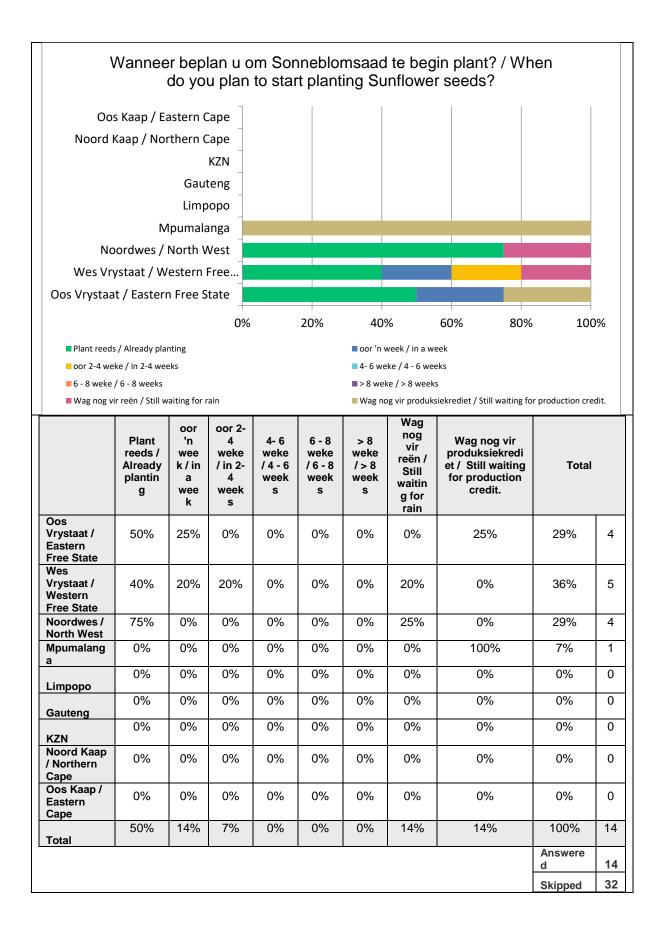

## **Gewas vraelys – Crop Survey**

Gewas status / Crop Status – Week 30/11/2020 – 04/12/2020

Nota: Die inligting is gebaseer op vrywillige deelname vanaf produsente en is dus nie statisties verteenwoordigend nie. Graan SA aanvaar geen verantwoordelikheid vir enige skade of verliese wat gely word as gevolg van die gebruik van hierdie inligting nie.

Note: This information was obtained by means of voluntary participation by producers and are therefore not statistical representative. Grain SA takes no responsibility for any losses or damage incurred due to the use of this information.