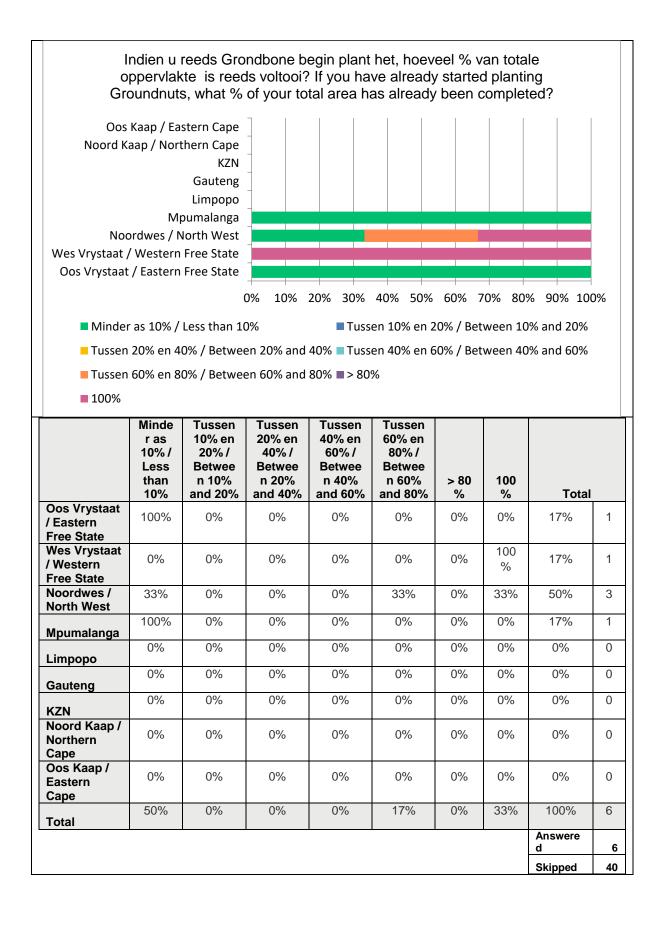

## **Gewas vraelys – Crop Survey**



Gewas status / Crop Status – Week 30/11/2020 – 04/12/2020



Nota: Die inligting is gebaseer op vrywillige deelname vanaf produsente en is dus nie statisties verteenwoordigend nie. Graan SA aanvaar geen verantwoordelikheid vir enige skade of verliese wat gely word as gevolg van die gebruik van hierdie inligting nie.

Note: This information was obtained by means of voluntary participation by producers and are therefore not statistical representative. Grain SA takes no responsibility for any losses or damage incurred due to the use of this information.





















.







¥) ( 🕴

•••



¥)( 🏥