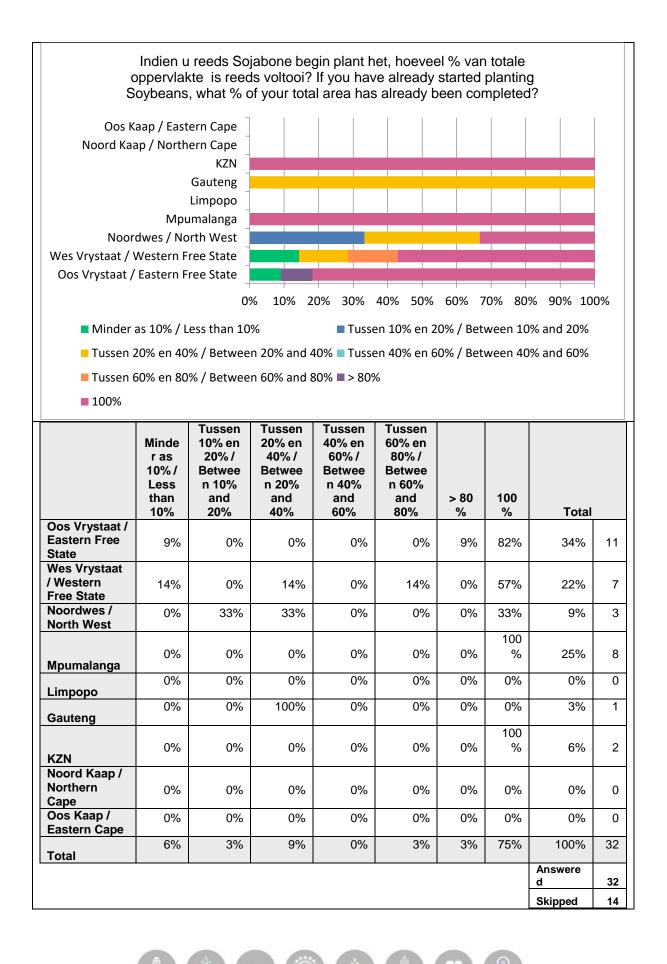

## **Gewas vraelys – Crop Survey**

Gewas status / Crop Status – Week 30/11/2020 – 04/12/2020

Nota: Die inligting is gebaseer op vrywillige deelname vanaf produsente en is dus nie statisties verteenwoordigend nie. Graan SA aanvaar geen verantwoordelikheid vir enige skade of verliese wat gely word as gevolg van die gebruik van hierdie inligting nie.

Note: This information was obtained by means of voluntary participation by producers and are therefore not statistical representative. Grain SA takes no responsibility for any losses or damage incurred due to the use of this information.