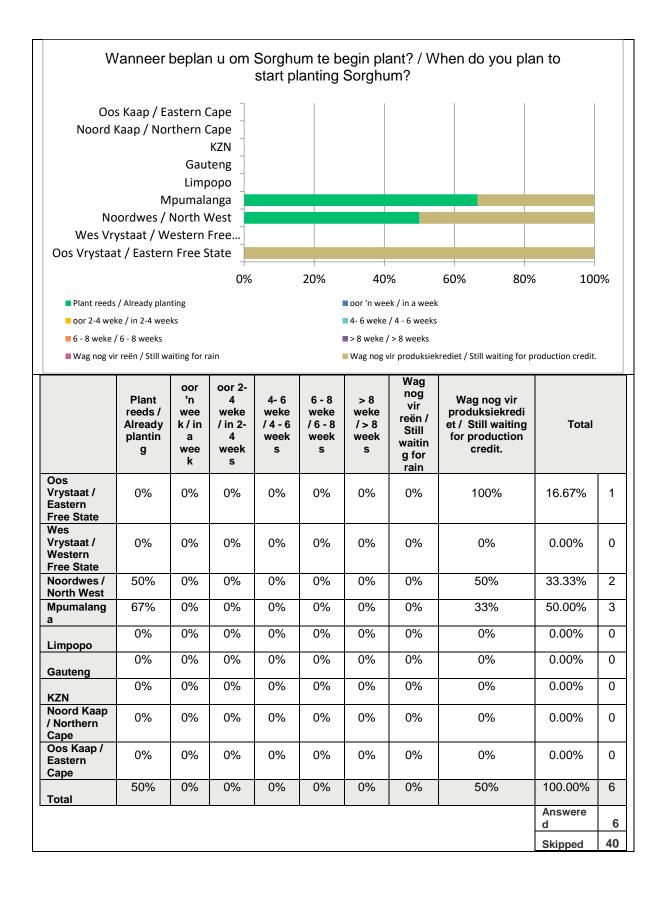

## **Gewas vraelys – Crop Survey**

Gewas status / Crop Status – Week 30/11/2020 – 04/12/2020

Nota: Die inligting is gebaseer op vrywillige deelname vanaf produsente en is dus nie statisties verteenwoordigend nie. Graan SA aanvaar geen verantwoordelikheid vir enige skade of verliese wat gely word as gevolg van die gebruik van hierdie inligting nie.

Note: This information was obtained by means of voluntary participation by producers and are therefore not statistical representative. Grain SA takes no responsibility for any losses or damage incurred due to the use of this information.