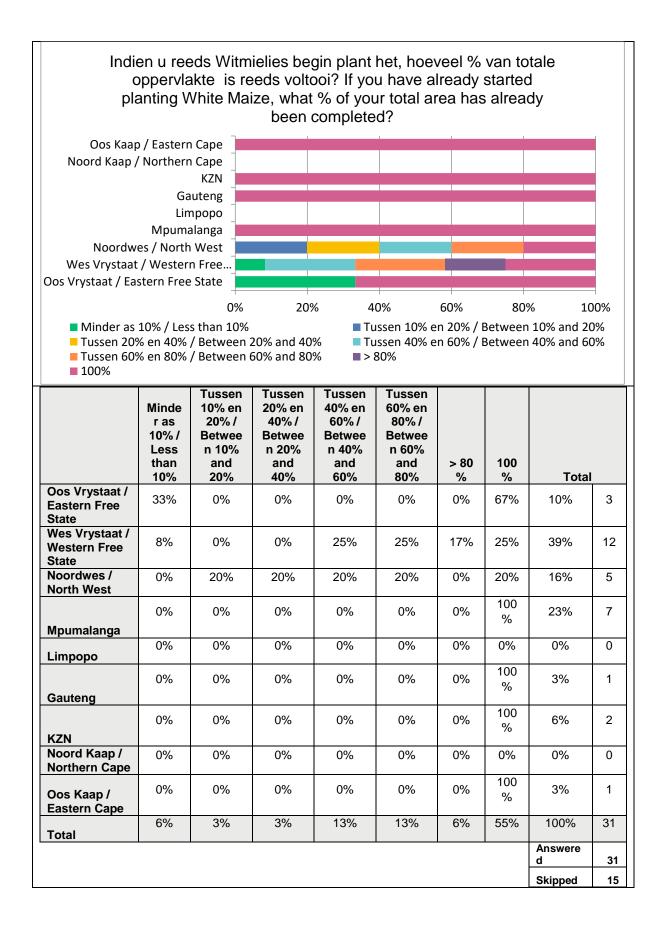

## **Gewas vraelys – Crop Survey**

Gewas status / Crop Status – Week 30/11/2020 – 04/12/2020

Nota: Die inligting is gebaseer op vrywillige deelname vanaf produsente en is dus nie statisties verteenwoordigend nie. Graan SA aanvaar geen verantwoordelikheid vir enige skade of verliese wat gely word as gevolg van die gebruik van hierdie inligting nie.

Note: This information was obtained by means of voluntary participation by producers and are therefore not statistical representative. Grain SA takes no responsibility for any losses or damage incurred due to the use of this information.