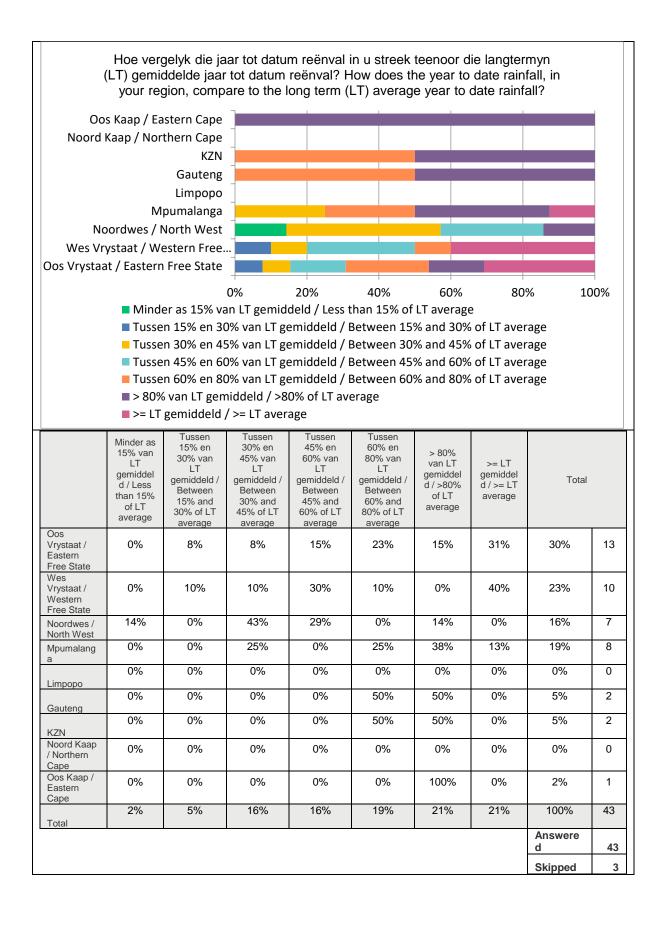

## **Gewas vraelys – Crop Survey**



Gewas status / Crop Status – Week 30/11/2020 – 04/12/2020



Nota: Die inligting is gebaseer op vrywillige deelname vanaf produsente en is dus nie statisties verteenwoordigend nie. Graan SA aanvaar geen verantwoordelikheid vir enige skade of verliese wat gely word as gevolg van die gebruik van hierdie inligting nie.

Note: This information was obtained by means of voluntary participation by producers and are therefore not statistical representative. Grain SA takes no responsibility for any losses or damage incurred due to the use of this information.





















.







¥) ( 🕴

•••



¥)( 🏥