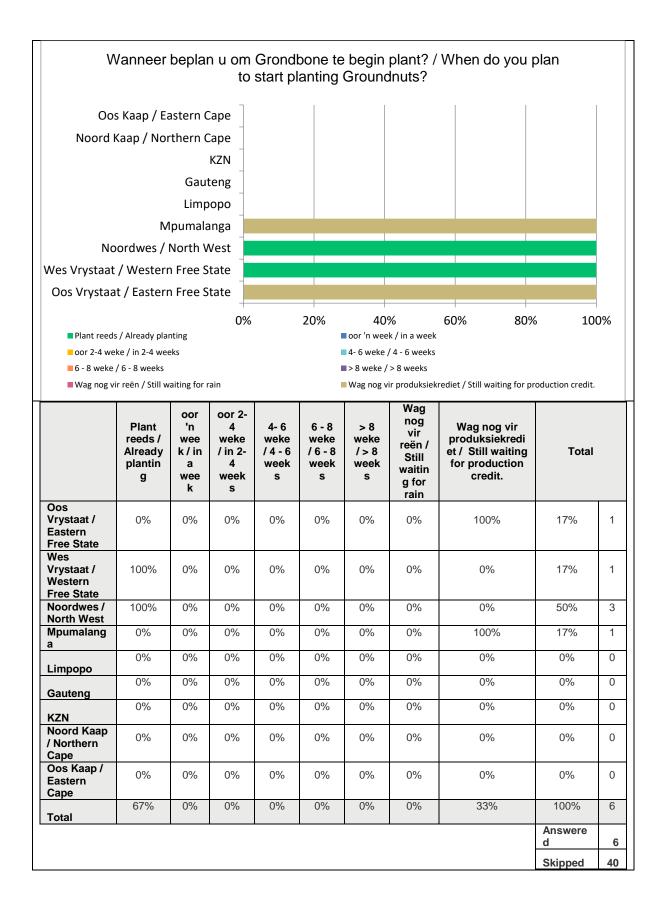

## **Gewas vraelys – Crop Survey**



Gewas status / Crop Status – Week 30/11/2020 – 04/12/2020



Nota: Die inligting is gebaseer op vrywillige deelname vanaf produsente en is dus nie statisties verteenwoordigend nie. Graan SA aanvaar geen verantwoordelikheid vir enige skade of verliese wat gely word as gevolg van die gebruik van hierdie inligting nie.

Note: This information was obtained by means of voluntary participation by producers and are therefore not statistical representative. Grain SA takes no responsibility for any losses or damage incurred due to the use of this information.





















.







¥) ( 🕴

•••



¥)( 🏥