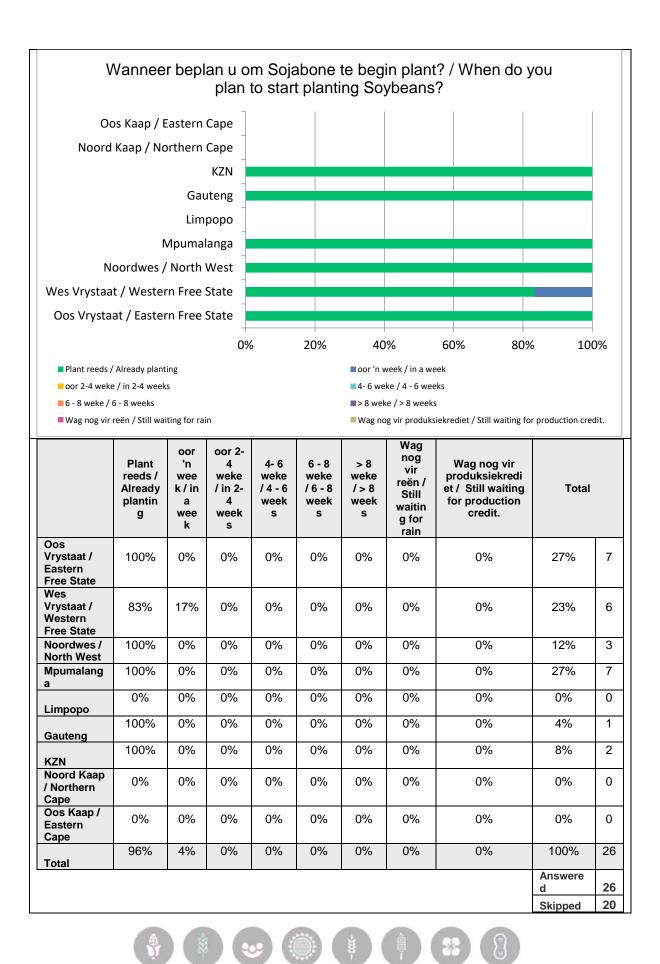

## **Gewas vraelys – Crop Survey**

Gewas status / Crop Status – Week 30/11/2020 – 04/12/2020

Nota: Die inligting is gebaseer op vrywillige deelname vanaf produsente en is dus nie statisties verteenwoordigend nie. Graan SA aanvaar geen verantwoordelikheid vir enige skade of verliese wat gely word as gevolg van die gebruik van hierdie inligting nie.

Note: This information was obtained by means of voluntary participation by producers and are therefore not statistical representative. Grain SA takes no responsibility for any losses or damage incurred due to the use of this information.