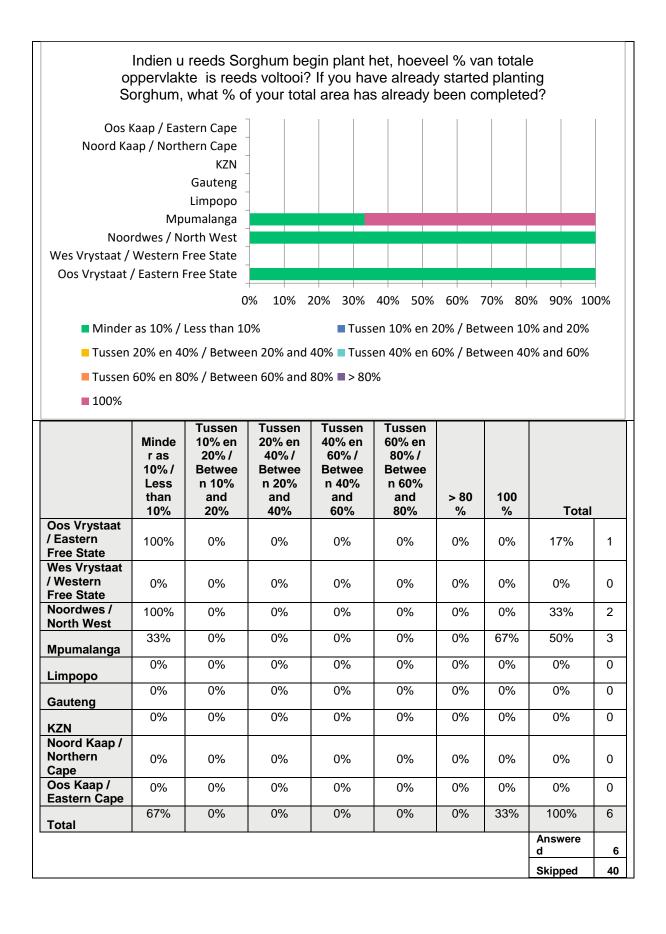

## **Gewas vraelys – Crop Survey**



Gewas status / Crop Status – Week 30/11/2020 – 04/12/2020



Nota: Die inligting is gebaseer op vrywillige deelname vanaf produsente en is dus nie statisties verteenwoordigend nie. Graan SA aanvaar geen verantwoordelikheid vir enige skade of verliese wat gely word as gevolg van die gebruik van hierdie inligting nie.

Note: This information was obtained by means of voluntary participation by producers and are therefore not statistical representative. Grain SA takes no responsibility for any losses or damage incurred due to the use of this information.





















.







¥) ( 🕴

•••



¥)( 🏥