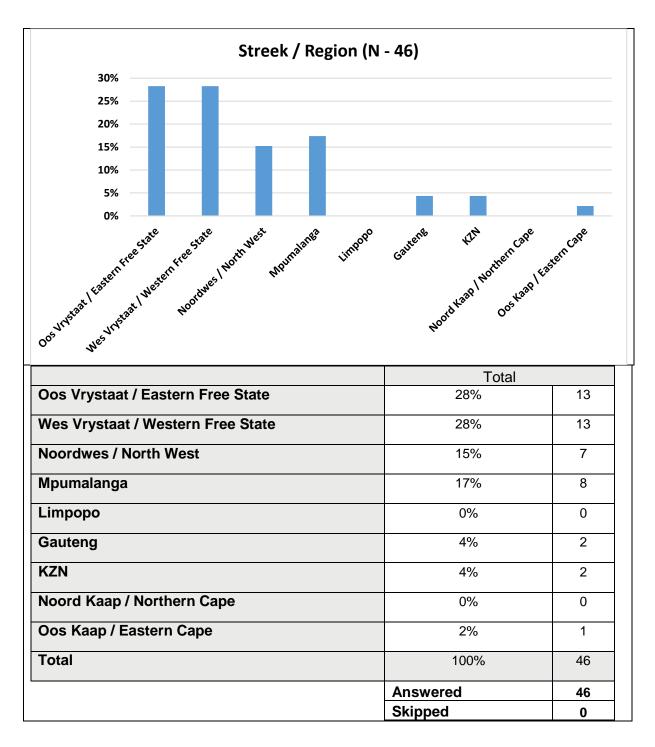

## **Gewas vraelys – Crop Survey**



Gewas status / Crop Status – Week 30/11/2020 – 04/12/2020



Nota: Die inligting is gebaseer op vrywillige deelname vanaf produsente en is dus nie statisties verteenwoordigend nie. Graan SA aanvaar geen verantwoordelikheid vir enige skade of verliese wat gely word as gevolg van die gebruik van hierdie inligting nie.

Note: This information was obtained by means of voluntary participation by producers and are therefore not statistical representative. Grain SA takes no responsibility for any losses or damage incurred due to the use of this information.





















.







¥) ( 🕴

•••



¥)( 🏥