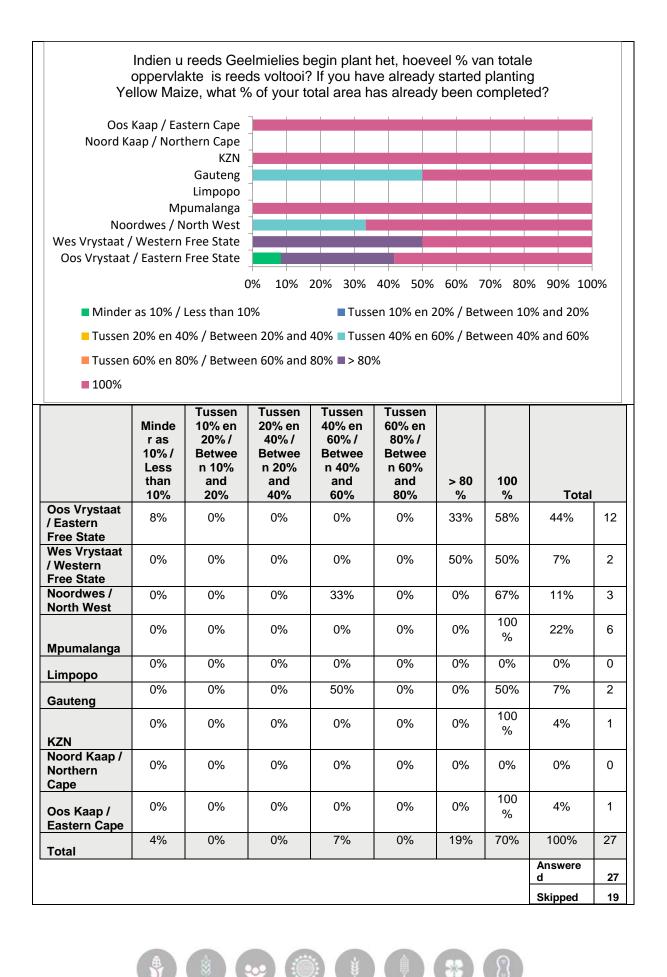

## **Gewas vraelys – Crop Survey**

Gewas status / Crop Status – Week 30/11/2020 – 04/12/2020

Nota: Die inligting is gebaseer op vrywillige deelname vanaf produsente en is dus nie statisties verteenwoordigend nie. Graan SA aanvaar geen verantwoordelikheid vir enige skade of verliese wat gely word as gevolg van die gebruik van hierdie inligting nie.

Note: This information was obtained by means of voluntary participation by producers and are therefore not statistical representative. Grain SA takes no responsibility for any losses or damage incurred due to the use of this information.