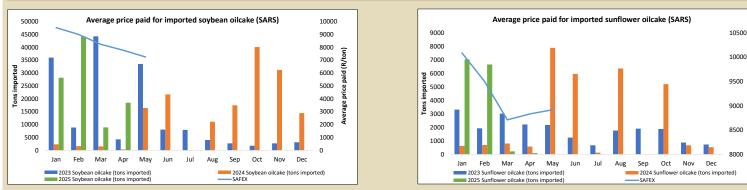

Sunflower: Global production of sunflowerseeds is expected to rise, thanks to a strong rebound in key producers like the EU, Ukraine and Russia. Sunflowerseed processing is expected to recover, helping boost the production of sunflowerseed-based products, which had dropped to their lowest levels in three years during the 2024/25 season. Demand for sunflowerseed oil is set to rise significantly, especially in CHina and India, where it will mainly be used for food. Additionally, China is likely to increase its imports of sunflowerseed meal as it looks for alternatives to canola meal.