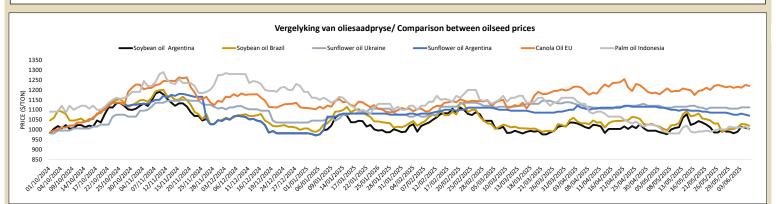

## Vegetable oil market commentary

Soybeans: Soybean production around the world is set to grow, reaching close to 427 million tons overall. This increase is largely thanks to a strong harvest in Brazil, which is expected to outweigh smaller harvests in countries like the U.S., Canada and Argentina. The global processing of soybeans is expected to rise, driven by increased activity in major producers like China, US, Brazil and Argentina, as well as in key importing nations such as Egypt, Bangladesh and Pakistan.

Sunflower: Global production of sunflowerseeds is expected to rise, thanks to a strong rebound in key producers like the EU, Ukraine and Russia. Sunflowerseed processing is expected to recover, helping boost the production of sunflowerseed-based products, which had dropped to their lowest levels in three years during the 2024/25 season. Demand for sunflowerseed oil is set to rise significantly, especially in CHina and India, where it will mainly be used for food. Additionally, China is likely to increase its imports of sunflowerseed meal as it looks for alternatives to canola meal.

Canola: Production is on track to bounce back with more than 5% increase. This recovery is being driven by better yields in the EU, Canada and Russia, more than making up for declines in places suck as the US, EK and Ukraine. Canola processing is set to grow by nearly 2%, with notable increases in countries like the EU, India and Canada contributing to the overall expansion.

Groundnuts: Projected to see slight increases in output internationally.

2

baid (

price

Ave