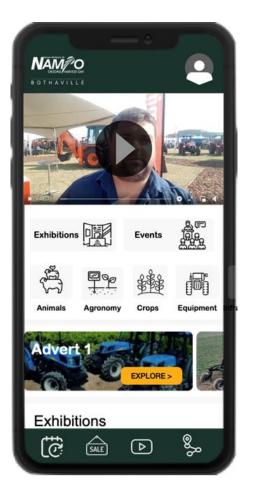

# The Official Nampo App

### Nampo App

The 2022 Nampo App will be full of features that will help visitors to easily find what they are looking for and provide them with additional content

Exhibitor 1 This is a short description

### **Business Listing**

Each exhibitor gets a free listing on the Nampo App linked to Categories to make sure that visitors can easily find specific exhibitors

#### **Product and Content**

Product and content listing enables a more in-depth search for visitors. People will be able to find you by a product search and not only a business search

#### **Nampo Navigation**

Easy to use navigation will lead visitors directly to your Exhibition