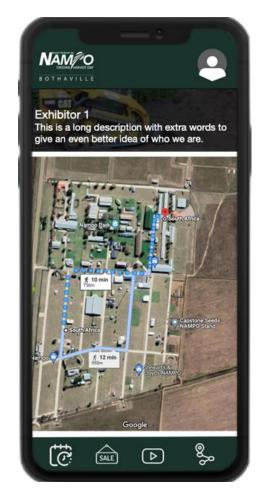

#### **Nampo Navigation**

Easy to use navigation will lead visitors directly to your Exhibition