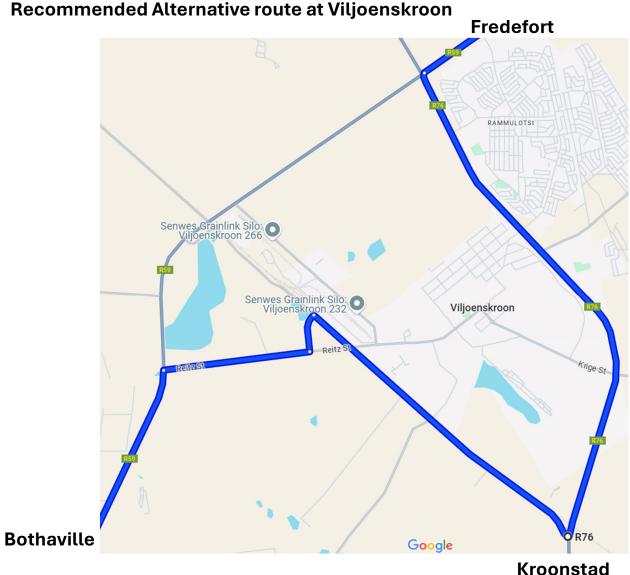

#### **Orkney to Bothaville**

- Recommended route from North Kroonstad to Viljoenskroon
- Good condition
- Hoopstad to Bothaville
- Very poor condition