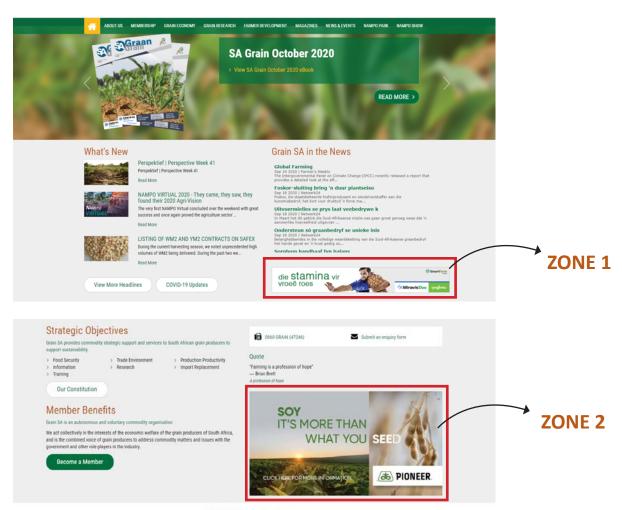

# HOME PAGE: www.grainsa.co.za/home

**GRAIN SA on Social** 

#### SELECT YOUR PREFERRED ZONE AS DISPLAYED ON PAGE 6 - 7

|                                     | Web<br>only<br>Per month | Magazine<br>& web (-30%)  Per month |                                           | Web<br>only<br>Per month | Magazine<br>& web (-30%)  Per month |
|-------------------------------------|--------------------------|-------------------------------------|-------------------------------------------|--------------------------|-------------------------------------|
| <b>ZONE 1</b> 630 x 90 pixels       | R15 685                  | R10 530                             | <b>NAMPO – ZONE 4</b><br>585 x 340 pixels | R15 685                  | R10 530                             |
| <b>ZONE 2</b> 630 x 340 pixels      | R15 685                  | R10 530                             | <b>NAMPO – ZONE 5</b><br>585 x 340 pixels | R15 685                  | R10 530                             |
| <b>ZONE 3</b> 196 x 560 pixels      | R13 410                  | R8 950                              |                                           |                          |                                     |
| <b>ZONE 4</b><br>196 x 560 pieksels | R7 715                   | R5 200                              |                                           |                          |                                     |