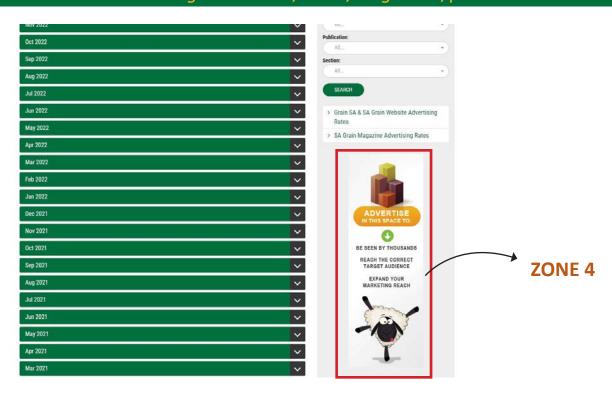

#### **ZONE 3**

## SELECT YOUR PREFERRED ZONE AS DISPLAYED ON PAGE 2 - 4

|                                   | Web<br>only<br>Per month                | Magazine<br>& web (-30%)  Per month |             | Web<br>only<br>Per month  | Magazine<br>& web (-30%)  Per month |
|-----------------------------------|-----------------------------------------|-------------------------------------|-------------|---------------------------|-------------------------------------|
| <b>ZONE 1</b> 728 x 90 pixels     | R13 670                                 | R9 560                              | ZONE 8      |                           | L & COMPANY<br>EO OR PODCAST        |
| <b>ZONE 2</b> 728 x 90 pixels     | R13 670                                 | R9 560                              | BIG SPACE   | R11 740                   | R8 110                              |
| <b>ZONE 3</b> 400 x 250 pixels    | R6 780                                  | R4 720                              | SMALL SPACE | R6 780                    | R4 840                              |
| <b>ZONE 4</b> 728 x 90 pixels     | R11 740                                 | R8 110                              | ZONE 8      | DIGITORIAL & COMPANY LOGO |                                     |
| <b>ZONE 5</b> 400 x 250 pixels    | R13 670                                 | R9 560                              | BIG SPACE   | R8 710                    | R6 050                              |
| <b>ZONE 6</b> 600 x 800 pixels    | R11 740                                 | R8 110                              | SMALL SPACE | R5 080                    | R3 630                              |
| <b>ZONE 7</b><br>196 x 560 pixels | PHOTO COMPETITION<br>SPONSORSHIP ADVERT |                                     |             |                           |                                     |