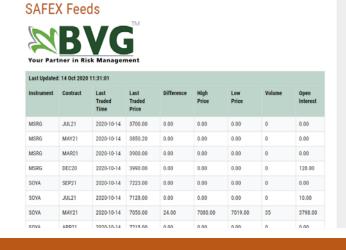

ixels      | R15 685                  | R10 530                             | <b>NAMPO – ZONE 5</b><br>585 x 340 pixels | R15 685                  | R10 530                             |
| <b>ZONE 3</b> 196 x 560 pixels      | R13 410                  | R8 950                              |                                           |                          |                                     |
| <b>ZONE 4</b><br>196 x 560 pieksels | R7 715                   | R5 200                              |                                           |                          |                                     |





## **ADVERTISING ZONES: GRAIN SA WEBSITE**

# HOME PAGE: www.grainsa.co.za/home



**GRAIN SA on Social** 

# **SAFEX PAGE:** www.grainsa.co.za/pages/industry-reports/safex-feeds









#### **ADVERTISING ZONES: GRAIN SA WEBSITE**

# PULA IMVULA: www.grainsa.co.za/home/magazines/pula-imvula



# NAMPO BOTHAVILLE: www.grainsa.co.za/pages/nampo/nampo-home







## **ADVERTISING ZONES: GRAIN SA WEBSITE**

NAMPO CAPE: www.grainsa.co.za/pages/nampo-cpt/cpt-home



News Headlines Q Exhibitor Search NAMPO VIRTUAL 2020 - They came, they saw, they found their 2020 Agri-Vision The very first NAMPO Virtual concluded over the weekend with great success alone again proved the agriculture sector's resilience. Analyping to the changes brought on by the COVID-19 pandemic and adopting new technology, more than 36 872 visitors visi Exhibitor Name NAMPO Stand Read More > CANCELLATION OF NAMPO CAPE 2020 The management of NAMPO Cape, Bredasdorp Park NPC, after discussions with partne