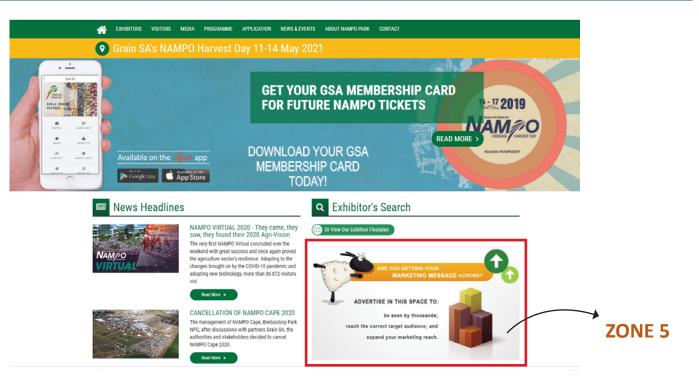

## **ADVERTISING ZONES: GRAIN SA WEBSITE**

NAMPO CAPE: www.grainsa.co.za/pages/nampo-cpt/cpt-home

News Headlines Q Exhibitor Search NAMPO VIRTUAL 2020 - They came, they saw, they found their 2020 Agri-Vision The very first NAMPO Virtual concluded over the weekend with great success alone again proved the agriculture sector's resilience. Analyping to the changes brought on by the COVID-19 pandemic and adopting new technology, more than 36 872 visitors visi Exhibitor Name NAMPO Stand Read More > CANCELLATION OF NAMPO CAPE 2020 The management of NAMPO Cape, Bredasdorp Park NPC, after discussions with partners Grain SA, the authorities and stakeholders decided to cancel NAMPO Cape 2020. Read More > ADVERTISE IN THIS SPACE TO: be seen by thousands; NAMPO 2020 GOES VIRTUAL The NAMPO Harvest Day, which has been bringing agriculture together for almost six decades, has sadly for the first time had to be cancelled by organisers Grain SA, due to the COVID-19 pandemic. The show was postponed to August 2020 at the outbreak of the reach the correct target audience; and expand your marketing reach. **ZONE 6** 