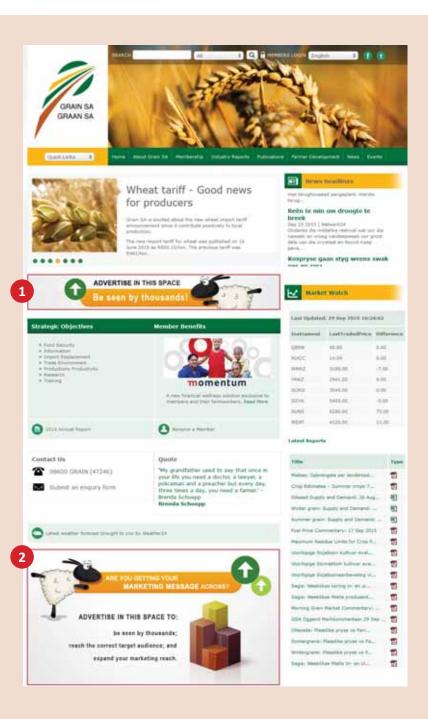

### Tariffs during non-peak months

View zone examples on next page

|                                                      | Web<br>only<br>Per month | Magazine<br>& web (-30%)  Per month |                                                        | Web<br>only<br>Per month | Magazine<br>& web (-30%)  Per month |
|------------------------------------------------------|--------------------------|-------------------------------------|--------------------------------------------------------|--------------------------|-------------------------------------|
| Homepage Zone 1 630 x 90 px Calculated @ R265/1 000  | R5 500                   | R3 850                              | Safex Feeds Zone 196 x 560 px Calculated @ R228/1 000  | R4 700                   | R3 275                              |
| Homepage Zone 2 630 x 340 px Calculated @ R265/1 000 | R5 500                   | R3 850                              | Publications Zone 196 x 560 px Calculated @ R152/1 000 | R3 140                   | R2 200                              |

## Tariffs during peak months

View zone examples on next page

|                                                      | Web<br>only<br>Per month | Magazine<br>& web (-30%) |                                                        | Web<br>only<br>Per month | Magazine<br>& web (-30%)  Per month |
|------------------------------------------------------|--------------------------|--------------------------|--------------------------------------------------------|--------------------------|-------------------------------------|
| Homepage Zone 1 630 x 90 px Calculated @ R326/1 000  | R13 070                  | R9 150                   | Safex Feeds Zone 196 x 560 px Calculated @ R280/1 000  | R11 205                  | R7 845                              |
| Homepage Zone 2 630 x 340 px Calculated @ R326/1 000 | R13 070                  | R9 150                   | Publications Zone 196 x 560 px Calculated @ R186/1 000 | R7 470                   | R5 230                              |