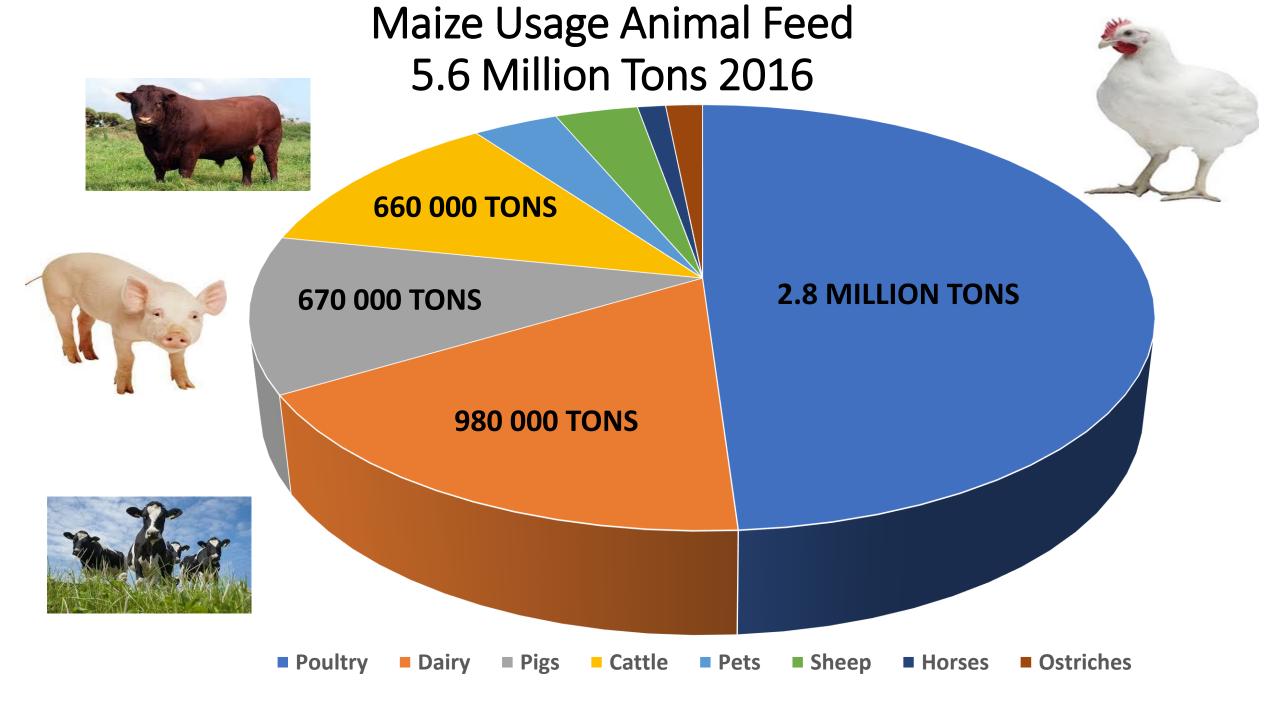

rgentina's area harvested of soybeans soars above that of wheat and corn









# Bureaucracy & Ease of Doing Business











Import Duties



# Logistics

# Freight

#### BALTIC EXCHANGE DRY INDEX





# Import Origins Deep Sea 2016 1 964 043 Tons

Argentine 997 736 tons YM



Brazil 94 462 tons YM



Ukraine 182 372 tons YM



Romania 17 504 tons YM



Mexico 569 581 tons WM





# Maize Export Destinations **Africa** 2016 631 789 Tons

Botswana 170 940 tons Namibia 63 558 tons Lesotho 82 293 tons GMO? GMO? Zimbabwe 163 740 tons **Swaziland 96 886 tons** Mozambique 54 372 tons

# Export Destinations Deep Sea 2014 1 255 704 Tons

**Taiwan 679 194 tons** 



Portugal 52 499 tons



Korea 219 775 tons



Saudi Arabia 55 959 tons



**Japan 198 198 tons** 



**Italy 50 079 tons** 









## **Poultry Imports**

-490 000 tons Feed/annum-230 000 tons YM/annum-113 000 tons Oilcake/annum



#### Effect of Poultry Imports on Feed, Grain & Olicake Demand (Tons)