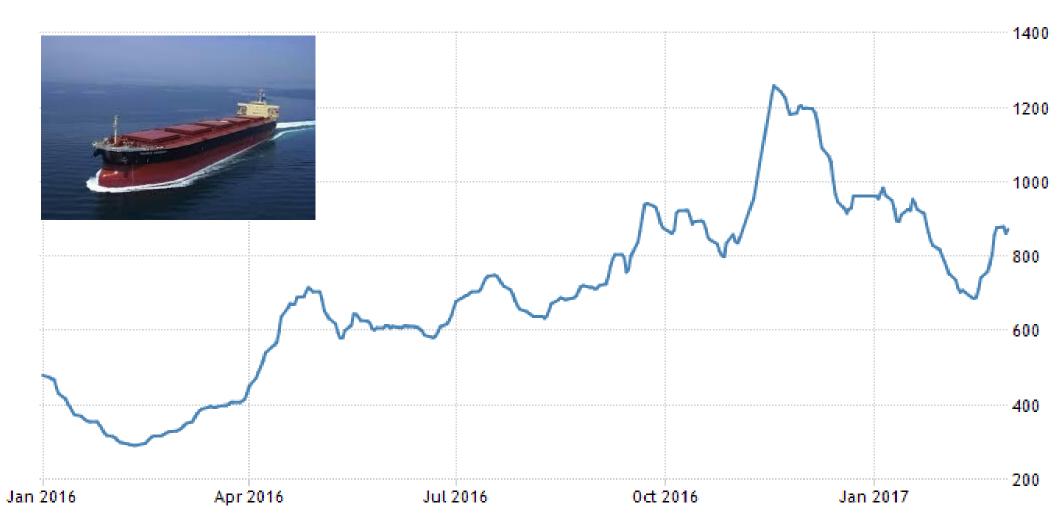

# The Global Agriculture Trade Environment and South Africa

**Grain SA Congress March 2017** 

Dr Erhard Briedenhann MIDS

# Political Uncertainty









# Currency R/USD



# Currency USD/ARS



## **Global Weather Patterns**







## **Global Demand China**

### Stock to use ratio



# Price Ratio Between Various Crops CBOT Corn/Soybeans



#### Tax Structures

#### Argentina's area harvested of soybeans soars above that of wheat and corn









# Bureaucracy & Ease of Doing Business











Import Duties



# Logistics

# Freight

#### BALTIC EXCHANGE DRY INDEX





# Import Origins Deep Sea 2016 1 964 043 Tons

Argentine 997 736 tons YM



Brazil 94 462 tons YM



Ukraine 182 372 tons YM



Romania 17 504 tons YM



Mexico 569 581 tons WM





# Maize Export Destinations **Africa** 2016 631 789 Tons

Botswana 170 940 tons Namibia 63 558 tons Lesotho 82 293 tons GMO? GMO? Zimbabwe 163 740 tons **Swaziland 96 886 tons** Mozambique 54 372 tons

# Export Destinations Deep Sea 2014 1 255 704 Tons

**Taiwan 679 194 tons** 



Portugal 52 499 tons



Korea 219 775 tons



Saudi Arabia 55 959 tons



**Japan 198 198 tons** 



**Italy 50 079 tons** 









## **Poultry Imports**

-490 000 tons Feed/annum-230 000 tons YM/annum-113 000 tons Oilcake/annum



#### Effect of Poultry Imports on Feed, Grain & Olicake Demand (Tons)