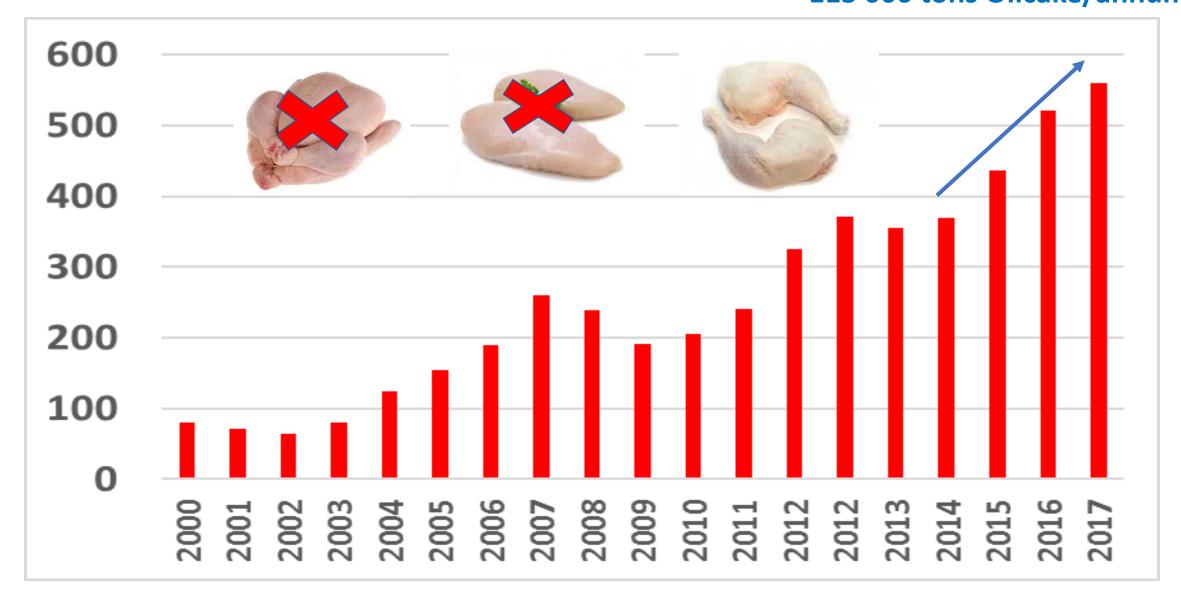

## **Poultry Imports**

-490 000 tons Feed/annum-230 000 tons YM/annum-113 000 tons Oilcake/annum