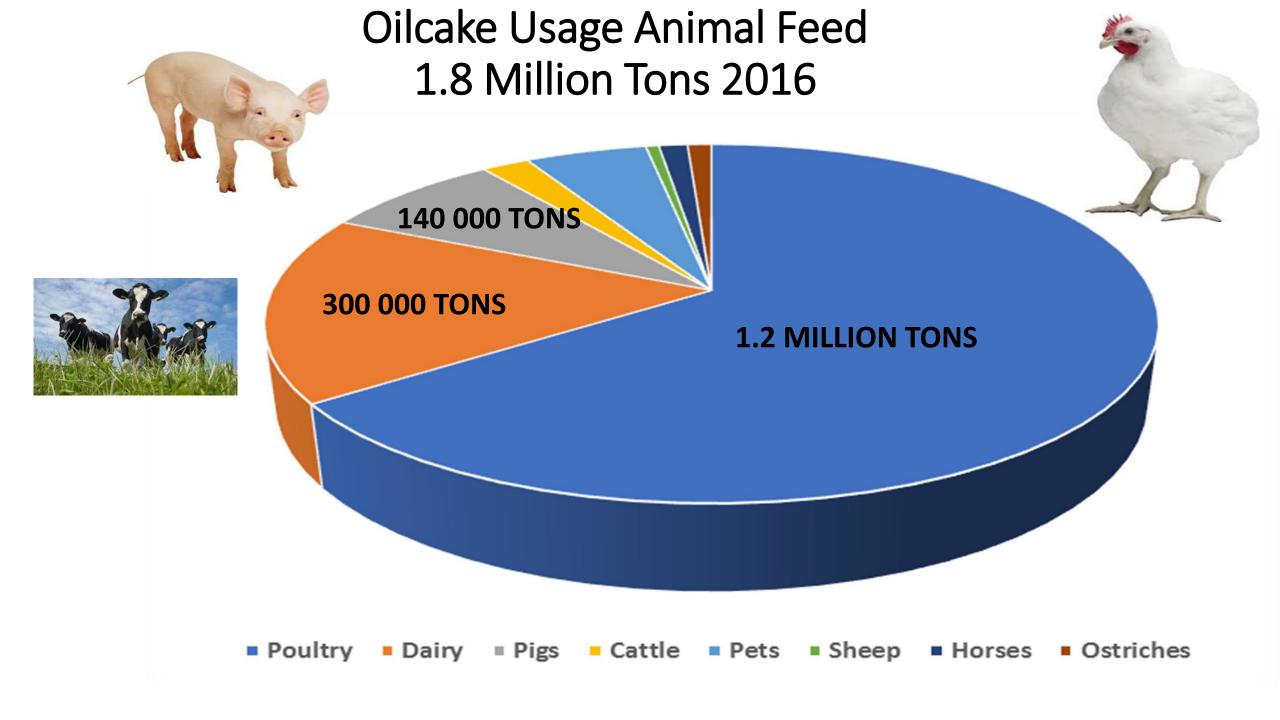

entina's area harvested of soybeans soars above that of wheat and corn









# Bureaucracy & Ease of Doing Business











Import Duties



# Logistics

# Freight

#### BALTIC EXCHANGE DRY INDEX





# Import Origins Deep Sea 2016 1 964 043 Tons

Argentine 997 736 tons YM



Brazil 94 462 tons YM



Ukraine 182 372 tons YM



Romania 17 504 tons YM



Mexico 569 581 tons WM





# Maize Export Destinations **Africa** 2016 631 789 Tons

Botswana 170 940 tons Namibia 63 558 tons Lesotho 82 293 tons GMO? GMO? Zimbabwe 163 740 tons **Swaziland 96 886 tons** Mozambique 54 372 tons

# Export Destinations Deep Sea 2014 1 255 704 Tons

**Taiwan 679 194 tons** 



Portugal 52 499 tons



Korea 219 775 tons



Saudi Arabia 55 959 tons



**Japan 198 198 tons** 



**Italy 50 079 tons** 









## **Poultry Imports**

-490 000 tons Feed/annum-230 000 tons YM/annum-113 000 tons Oilcake/annum



#### Effect of Poultry Imports on Feed, Grain & Olicake Demand (Tons)