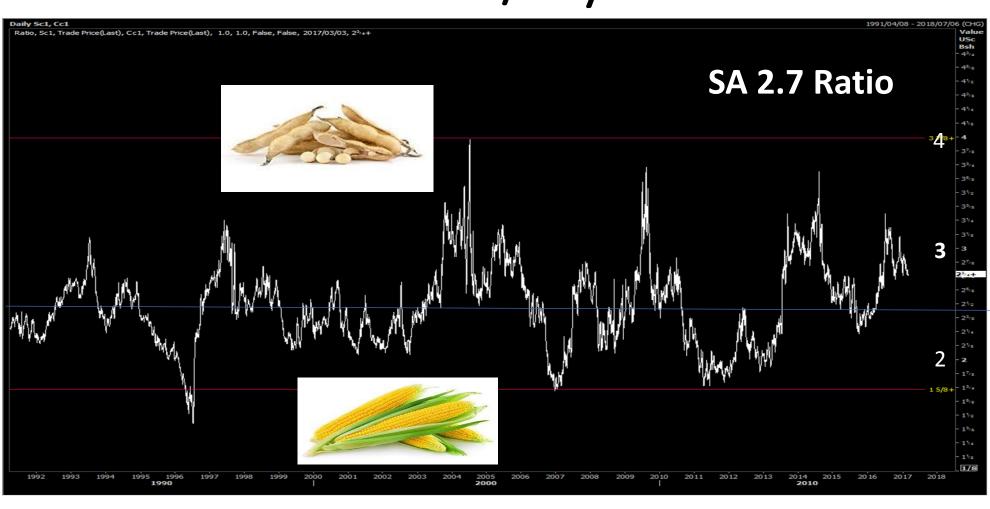

# The Global Agriculture Trade Environment and South Africa

**Grain SA Congress March 2017** 

Dr Erhard Briedenhann MIDS

# Political Uncertainty









# Currency R/USD



# Currency USD/ARS



## **Global Weather Patterns**







## **Global Demand China**

### Stock to use ratio



# Price Ratio Between Various Crops CBOT Corn/Soybeans



#### Tax Structures

#### Argentina's area harvested of soybeans soars above that of wheat and corn









# Bureaucracy & Ease of Doing Business











Import Duties



# Logistics

# Freight

#### BALTIC EXCHANGE DRY INDEX





# Import Origins Deep Sea 2016 1 964 043 Tons

Argentine 997 736 tons YM



Brazil 94 462 tons YM



Ukraine 182 372 tons YM



Romania 17 504 tons YM



Mexico 569 581 tons WM





# Maize Export Destinations **Africa** 2016 631 789 Tons

Botswana 170 940 tons Namibia 63 558 tons Lesotho 82 293 tons GMO? GMO? Zimbabwe 163 740 tons **Swaziland 96 886 tons** Mozambique 54 372 tons

# Export Destinations Deep Sea 2014 1 255 704 Tons

**Taiwan 679 194 tons** 



Portugal 52 499 tons



Korea 219 775 tons



Saudi Arabia 55 959 tons



**Japan 198 198 tons**