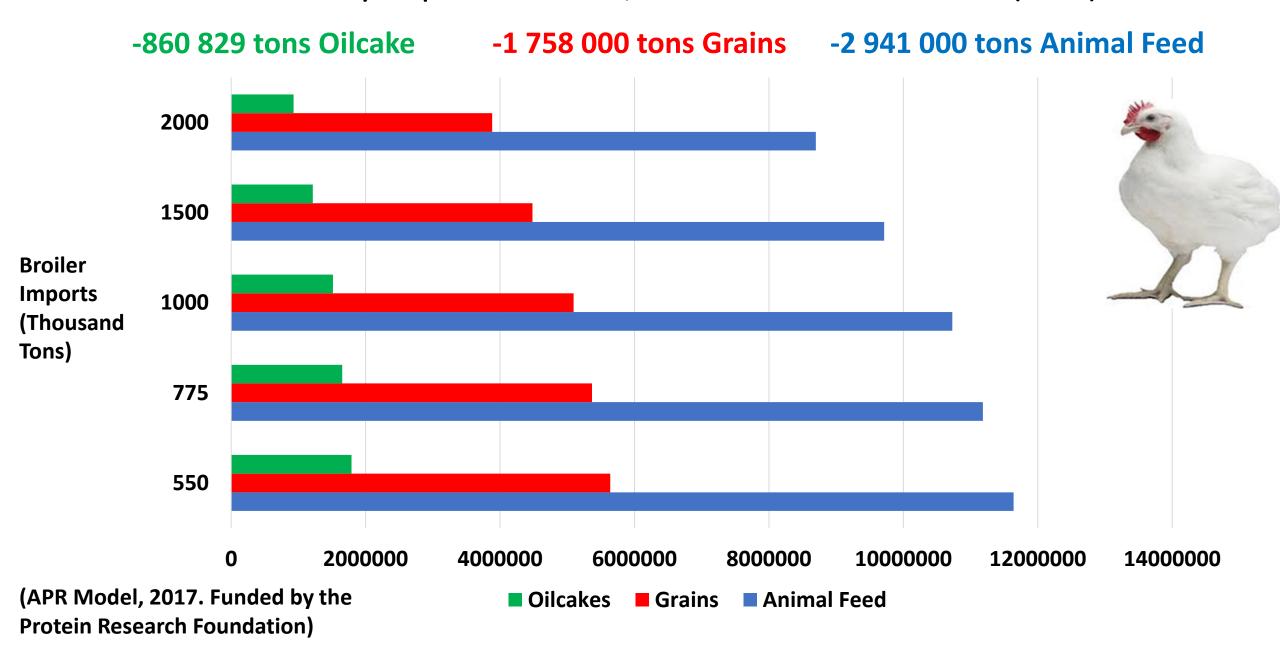

BALTIC EXCHANGE DRY INDEX





# Import Origins Deep Sea 2016 1 964 043 Tons

Argentine 997 736 tons YM



Brazil 94 462 tons YM



Ukraine 182 372 tons YM



Romania 17 504 tons YM



Mexico 569 581 tons WM





# Maize Export Destinations **Africa** 2016 631 789 Tons

Botswana 170 940 tons Namibia 63 558 tons Lesotho 82 293 tons GMO? GMO? Zimbabwe 163 740 tons **Swaziland 96 886 tons** Mozambique 54 372 tons

# Export Destinations Deep Sea 2014 1 255 704 Tons

**Taiwan 679 194 tons** 



Portugal 52 499 tons



Korea 219 775 tons



Saudi Arabia 55 959 tons



**Japan 198 198 tons** 



**Italy 50 079 tons** 









## **Poultry Imports**

-490 000 tons Feed/annum-230 000 tons YM/annum-113 000 tons Oilcake/annum



#### Effect of Poultry Imports on Feed, Grain & Olicake Demand (Tons)