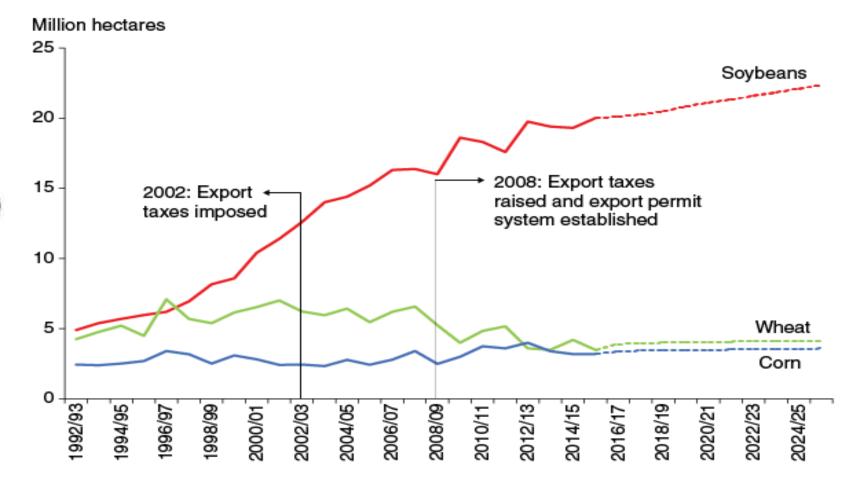

# The Global Agriculture Trade Environment and South Africa

**Grain SA Congress March 2017** 

Dr Erhard Briedenhann MIDS

# Political Uncertainty









# Currency R/USD



# Currency USD/ARS



## **Global Weather Patterns**







## **Global Demand China**

### Stock to use ratio



# Price Ratio Between Various Crops CBOT Corn/Soybeans



#### Tax Structures

#### Argentina's area harvested of soybeans soars above that of wheat and corn









# Bureaucracy & Ease of Doing Business











Import Duties



# Logistics

# Freight

#### BALTIC EXCHANGE DRY INDEX





# Import Origins Deep Sea 2016 1 964 043 Tons

Argentine 997 736 tons YM



Brazil 94 462 tons YM



Ukraine 182 372 tons YM



Romania 17 504 tons YM



Mexico 569 581 tons WM





# Maize Export Destinations **Africa** 2016 631 789 Tons

Botswana 170 940 tons Namibia 63 558 tons Lesotho 82 293 tons GMO? GMO? Zimbabwe 163 740 tons **Swaziland 96 886 tons** Mozambique 54 372 tons

# Export Destinations Deep Sea 2014 1 255 704 Tons

**Taiwan 679 194 tons** 



Portugal 52 499 tons



Korea 219 775 tons



Saudi Arabia 55 959 tons



**Japan 198 198 tons** 



**Italy 50 079 tons** 









## **Poultry Imports**

-490 000 tons Feed/annum-230 000 tons YM/ann