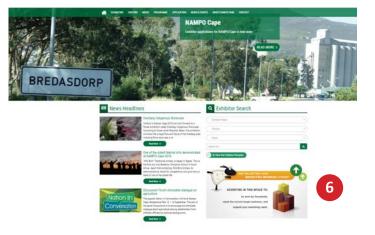

#### NAMPO CAPE ZONE

Visits during non-peak months

October to June average visits: 450 per month

#### **Rates during non-peak months**

#### See below for zone indication

| 'n | Magazine<br>& web (-30%)<br>Per month |   |                                                                   | Web<br>only<br>Per month | Magazine<br>& web (-30%)<br>Per month |
|----|---------------------------------------|---|-------------------------------------------------------------------|--------------------------|---------------------------------------|
| )  | R4 675                                | 6 | NAMPO Cape Zone<br>585 x 340 pixels<br>Calculated @ R10 388/1 000 | R6 670                   | R4 675                                |

#### Visits during peak months

July to September average visits: 2 400 per month

#### **Rates during peak months**

#### See below for zone indication

| <b>ine<br/>30%)</b><br><sup>nth</sup> |                                       | Web<br>only<br>Per month | Magazine<br>& web (-30%)<br>Per month |
|---------------------------------------|---------------------------------------|--------------------------|---------------------------------------|
| L00                                   | 6 NAMPO Cape Zone<br>585 x 340 pixels | R15 850                  | R11 100                               |